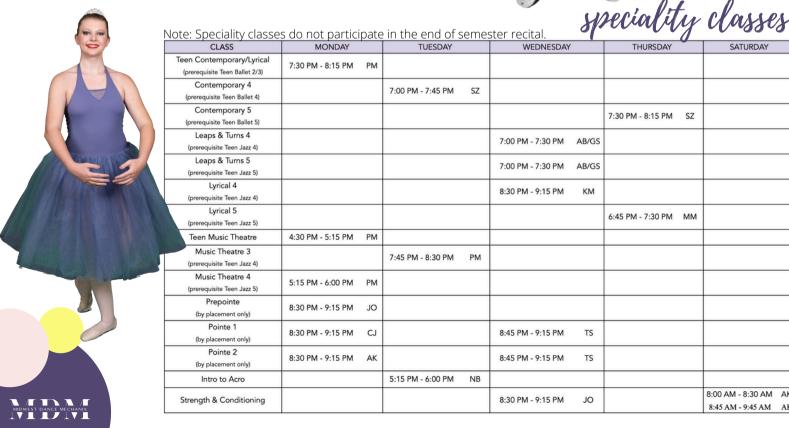

| CLASS                       | MONDAY            |    | TUESDAY           |    | WEDNESDAY | THURSDAY          |    |
|-----------------------------|-------------------|----|-------------------|----|-----------|-------------------|----|
| Teen Intro to Ballet & Jazz | 8:15 PM - 9:15 PM | CW |                   |    |           |                   |    |
| Teen Ballet 2               | 6:15 PM - 7:15 PM | CJ |                   |    |           |                   |    |
| Teen Ballet 3               | 6:15 PM - 7:15 PM | CJ |                   |    |           |                   |    |
| Teen Ballet 4               | 7:15 PM - 8:30 PM | CJ | 6:00 PM - 7:00 PM | TS |           |                   |    |
| Teen Ballet 5               | 7:15 PM - 8:30 PM | AK |                   |    |           |                   |    |
| Teen Jazz 2                 | 5:15 PM - 6:15 PM | MJ |                   |    |           |                   |    |
| Teen Jazz 3                 | 5:00 PM - 6:00 PM | KM |                   |    |           |                   |    |
| Teen Jazz 4                 | 5:00 PM - 6:00 PM | KM |                   |    |           |                   |    |
| Teen Jazz 5                 |                   |    |                   |    |           | 5:15 PM - 6:15 PM | PM |
| Teen Intro to Hip Hop       |                   |    | 7:45 PM - 8:30 PM | SZ |           |                   |    |
| Teen Hip Hop 2              |                   |    |                   |    |           | 8:15 PM - 9:00 PM | LP |
| Teen Hip Hop 3              |                   |    |                   |    |           | 8:15 PM - 9:00 PM | LP |
| Teen Hip Hop 4              |                   |    |                   |    | (A) (B)   | 4:30 PM - 5:15 PM | AA |
| Intro to Tap                |                   |    | 8:15 PM - 9:00 PM | AL | 0         |                   |    |
| Teen Tap 2                  |                   |    |                   |    |           | 7:30 PM - 8:15 PM | CW |
| Teen Tap 3                  |                   |    |                   |    |           | 7:30 PM - 8:15 PM | CW |